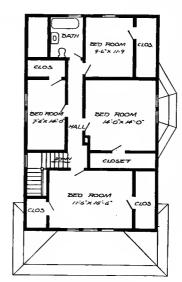

Design No. 2003

First Floor Plan

Second Floor Plan

#### Size: Width, 19 feet 10 inches; length, 38 feet, exclusive of porches

Blue prints consist of basement plan; first and second floor plans; front, two side elevations; wall sections and all necessary interior details. Specifications consist of about twenty pages of typewritten matter.

Full and complete working plans and specifications of this house will be furnished for \$5.00. Cost of this house is from about \$2,550,00 to about \$2,800.00, according to the locality in which it is built.